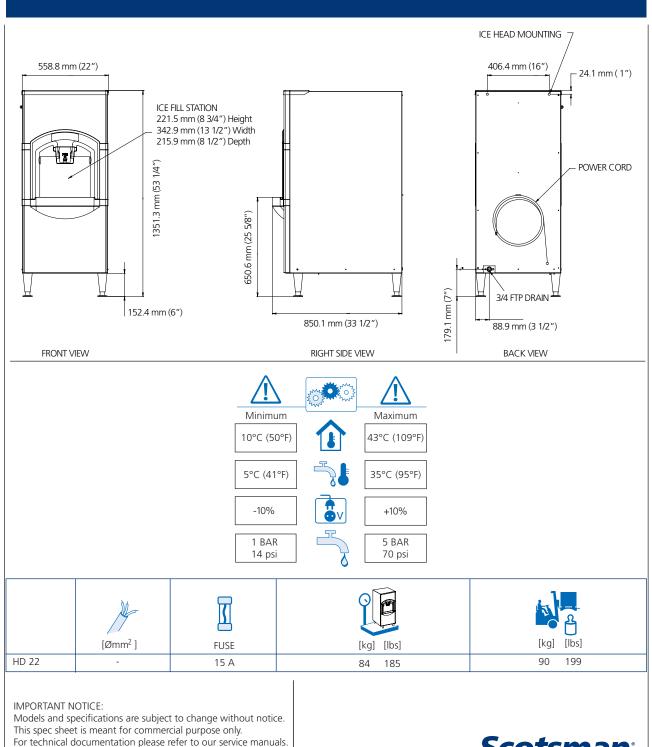

<sup>\*</sup>Estimated number of Cubes

[WxDxH mm] 558 x 850 x 1353

[WxDxH inches] 22"x 33 1/2"x 53 1/4"

This product qualifies for the following listings:

Small Cube 22 x 22 x 9.5 mm

7/8"x 7/8"x 3/8"

Medium Cube 22 x 22 x 22 mm 7/8"x 7/8"x 7/8"