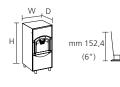

<sup>\*</sup>Estimated number of Cubes

[WxDxH mm] 558 x 850 x 1353

[WxDxH inches] 22"x 33 1/2"x 53 1/4"

This product qualifies for the following listings:

Small Cube 22 x 22 x 9.5 mm

7/8"x 7/8"x 3/8"

Medium Cube 22 x 22 x 22 mm 7/8"x 7/8"x 7/8"