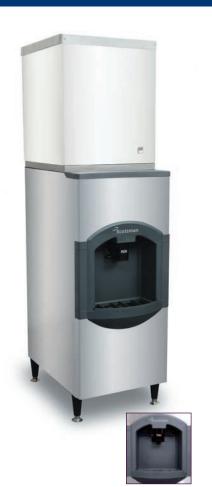

### Ice Dispenser: storage capacity up to 59 Kg

Easy Push Chute

HD22 + C0322 HD22 + C0522(sold separately)

#### **Features**

- Simple "Push" ice chute activates ice dispensing mechanism.
- Modern, stylish design in a stainless steel cabinet.
- Removable top panel allows easy access to the bin for routine cleaning.
- Improved drip tray depth will accomodate most sizes of hotel ice buckets.
- Equipped with a 3 mt (11 ft.) power cord.

#### **Polyurethane Insulation**

Foam insulation is forced between the dispenser stainless steel panels and liner under heat and pressure to form a perfect "wall-to-wall" bond, preserving ice supply for longer periods.