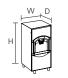

\*Estimated number of Cubes

mm 152,4 (6")

[WxDxH mm] 762 x 850 x 1353

[WxDxH inches] 22"x 33 1/2"x 53 1/4"

This product qualifies for the following listings:

Small Cuba

Small Cube 22 x 22 x 9.5 mm 7/8"x 7/8"x 3/8"