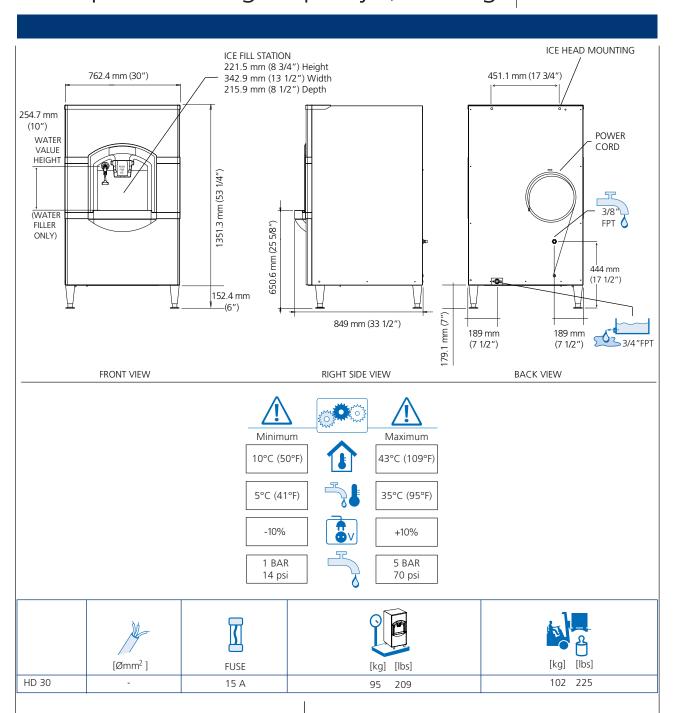

\*Estimated number of Cubes

mm 152,4 (6")

[WxDxH mm] 762 x 850 x 1353

[WxDxH inches] 22"x 33 1/2"x 53 1/4"

This product qualifies for the following listings:

Small Cuba

Small Cube 22 x 22 x 9.5 mm 7/8"x 7/8"x 3/8"