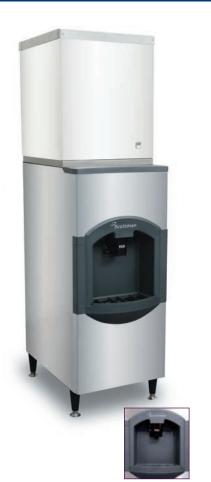

### Ice Dispenser: storage capacity up to 81 Kg

Easy Push Chute

HD30 + C0530 HD30 + C0630 HD30 + C0830 HD30 + C1030

(sold separately)

### **Features**

- Simple "Push" ice chute activates ice dispensing mechanism.
- Modern, stylish design in a stainless steel cabinet.
- Removable top panel allows easy access to the bin for routine cleaning.
- Improved drip tray depth will accommodate most sizes of hotel ice buckets.
- Equipped with a 3 mt (11 ft.) power cord.

### **Polyurethane Insulation**

Foam insulation is forced between the dispenser stainless steel panels and liner under heat and pressure to form a perfect "wall-to-wall" bond, preserving ice supply for longer periods.